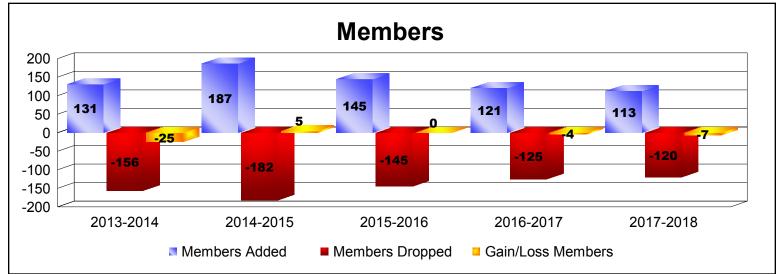

District 7 L

As of June 2018 Cumulative

| Year      | New<br>Clubs | Dropped<br>Clubs | Gain/<br>Loss<br>Clubs | New<br>Members | Charter<br>Members | Reinstate<br>Members | Transfer<br>Members | Total<br>Member<br>Added | Total<br>Members<br>Dropped | Gain/<br>Loss<br>Members |
|-----------|--------------|------------------|------------------------|----------------|--------------------|----------------------|---------------------|--------------------------|-----------------------------|--------------------------|
| 2013-2014 | 1            | 0                | 1                      | 98             | 27                 | 2                    | 4                   | 131                      | -156                        | -25                      |
| 2014-2015 | 3            | -2               | 1                      | 98             | 74                 | 6                    | 9                   | 187                      | -182                        | 5                        |
| 2015-2016 | 0            | -1               | -1                     | 123            | 2                  | 8                    | 12                  | 145                      | -145                        | 0                        |
| 2016-2017 | 0            | -2               | -2                     | 104            | 0                  | 6                    | 11                  | 121                      | -125                        | -4                       |
| 2017-2018 | 0            | -1               | -1                     | 106            | 0                  | 3                    | 4                   | 113                      | -120                        | -7                       |
| Average   | 1            | -1               | 0                      | 106            | 21                 | 5                    | 8                   | 139                      | -146                        | -6                       |