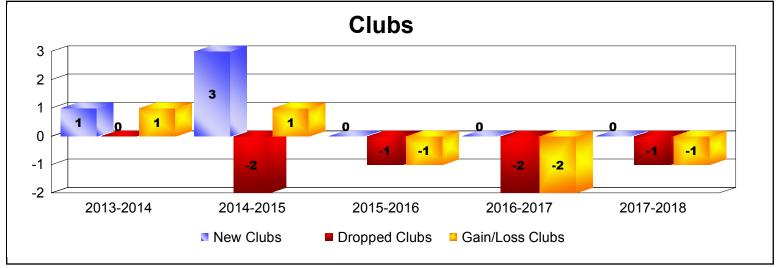

District 7 L

As of June 2018 Cumulative

| Year      | New<br>Clubs | Dropped<br>Clubs | Gain/<br>Loss<br>Clubs | New<br>Members | Charter<br>Members | Reinstate<br>Members | Transfer<br>Members | Total<br>Member<br>Added | Total<br>Members<br>Dropped | Gain/<br>Loss<br>Members |
|-----------|--------------|------------------|------------------------|----------------|--------------------|----------------------|---------------------|--------------------------|-----------------------------|--------------------------|
| 2013-2014 | 1            | 0                | 1                      | 98             | 27                 | 2                    | 4                   | 131                      | -156                        | -25                      |
| 2014-2015 | 3            | -2               | 1                      | 98             | 74                 | 6                    | 9                   | 187                      | -182                        | 5                        |
| 2015-2016 | 0            | -1               | -1                     | 123            | 2                  | 8                    | 12                  | 145                      | -145                        | 0                        |
| 2016-2017 | 0            | -2               | -2                     | 104            | 0                  | 6                    | 11                  | 121                      | -125                        | -4                       |
| 2017-2018 | 0            | -1               | -1                     | 106            | 0                  | 3                    | 4                   | 113                      | -120                        | -7                       |
| Average   | 1            | -1               | 0                      | 106            | 21                 | 5                    | 8                   | 139                      | -146                        | -6                       |